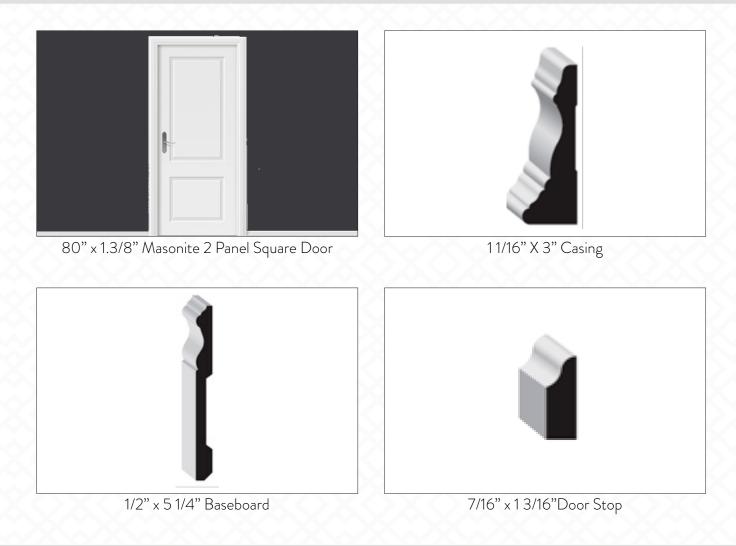

#### **DOORS & CASING**

#### ACCESSORIES

All interior door hardware available in Satin Nickle finish.