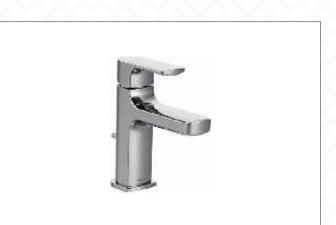

# **BEDROOM BATH**

Your standard bedroom bathroom features provided in **Chrome Finish**.

Tubco Vision Acrylic Alcove Tub

Moen Rizon Pressure Balancing Tub/Shower Faucet

Collette Undermount Center Sink

Moen Rizon 1-Hole Lavatory Faucet

# **ENSUITE BATH**

Your standard ensuite bathroom selection provided in Chrome Finish.

Tubco Spirit Freestanding Tub

Moen Rizon Sunken Tub Faucet

Shower Strainer with Moen Rizon Shower Faucet

Contrac Toilet Cody Tank Elongated 2pc 4.8Lp

# **POWDER ROOM**

Your powder room selection is in **Chrome Finish**.

Contrac Toilet Cody Tank Elongated 2pc 4.8Lp

Vieira 1-Hole Pedestal

Moen Rizon 1-Hole Lavatory Faucet

# **KITCHEN**

Your kitchen selection is in Chrome Finish.

Blanco Quatrus Undermount Double Stainless Sink

Moen Align Single Hole Kitchen Faucet