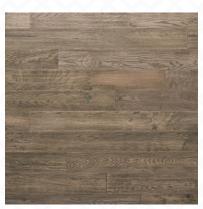

#### HARDWOOD

**5 ½" Engineered Hardwood** of your choice will be placed in your den, living/dining room, and all hallways & bedrooms.

Tent Stake

Mountain Peak

Arrow Quiver