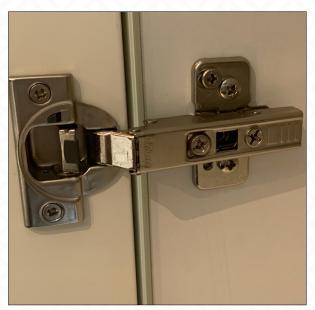

# ACCESSORIES

Your kitchen comes **Equipped with the Essentials** from a recyling centre, pie cut cabinet, pullout spice rack and soft closing hinges.

Recycling Centre

Pie Cut Cabinet

Spice Pullout

Soft Close BLUM Hinges