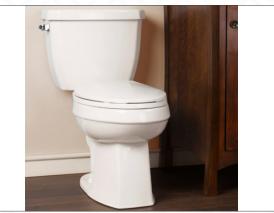

Contrac Toilet Cody Tank Elongated 2pc 4.8Lp

# **ENSUITE BATH**

Your standard ensuite bathroom selection provided in Chrome Finish.

Tubco Spirit Freestanding Tub

Moen Rizon Sunken Tub Faucet

Shower Strainer with Moen Rizon Shower Faucet

Contrac Toilet Cody Tank Elongated 2pc 4.8Lp

# **POWDER ROOM**

Your powder room selection is in **Chrome Finish**.

Contrac Toilet Cody Tank Elongated 2pc 4.8Lp

Vieira 1-Hole Pedestal

Moen Rizon 1-Hole Lavatory Faucet