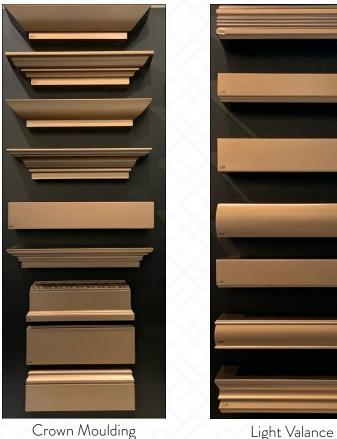

# **ACCESSORIES**

Your kitchen includes stacked 18" upper cabinets with your choice of crown moulding and light valance.

Light Valance

Stacked 18" Upper Cabinets