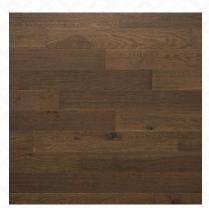

#### HARDWOOD

**5 ½" Engineered Hardwood** of your choice will be placed in your den, living/dining room, and all hallways & bedrooms.

Tent Stake

Mountain Peak

Arrow Quiver