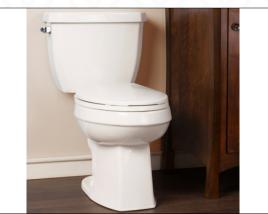

Contrac Toilet Cody Tank Elongated 2pc 4.8Lp

# **ENSUITE BATH**

Your standard ensuite bathroom selection provided in Chrome Finish.

Tubco Spirit Freestanding Tub

Moen Rizon Sunken Tub Faucet

Shower Strainer with Moen Rizon Shower Faucet

Contrac Toilet Cody Tank Elongated 2pc 4.8Lp

# **POWDER ROOM**

Your powder room selection is in **Chrome Finish**.

Contrac Toilet Cody Tank Elongated 2pc 4.8Lp

Vieira 1-Hole Pedestal

Moen Rizon 1-Hole Lavatory Faucet