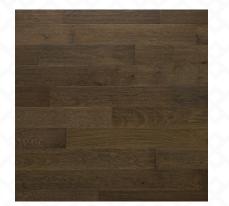

#### HARDWOOD

**5 ½" Engineered Hardwood** of your choice will be placed in your den, living/dining room, and all hallways & bedrooms.

Tent Stake

Mountain Peak

Arrow Quiver