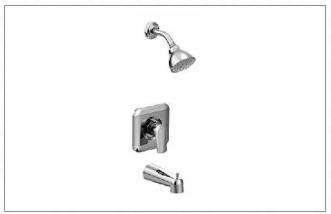

# **BEDROOM BATH**

Your standard bedroom bathroom features provided in **Chrome Finish**.

Tubco Vision Acrylic Alcove Tub

Moen Rizon Pressure Balancing Tub/Shower Faucet

Collette Undermount Center Sink

Moen Rizon 1-Hole Lavatory Faucet