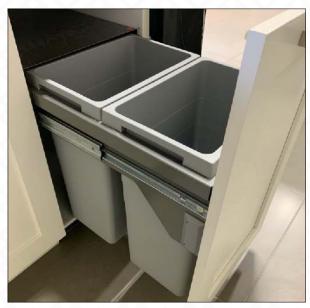

# ACCESSORIES

Your kitchen comes **Equipped with the Essentials** from a recyling centre, pie cut cabinet, pullout spice rack and soft closing hinges.

Recycling Centre

Pie Cut Cabinet

Spice Pullout

Soft Close BLUM Hinges