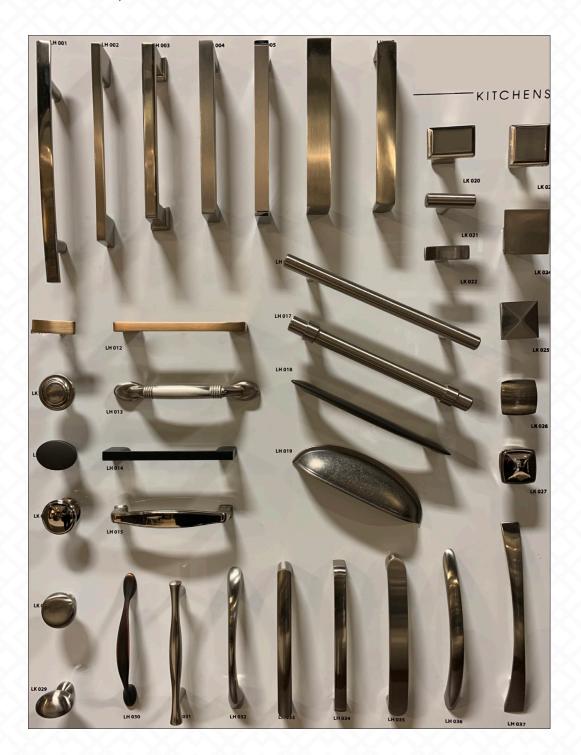

Calacatta Grey - Polished Herringbone



#### **DRAWERS**

AromA Kitchens & Bath Inc. is your custom kitchen manufacturer. Your kitchen includes **Spacious Drawers** including pantry rollouts, and pots & pans drawers.



Pantry Rollouts



Pots & Pans Drawers



Bank of Drawers



Bank of Drawers (Side View)



# ACCESSORIES

Your kitchen comes **Equipped with the Essentials** from a recyling centre, pie cut cabinet, pullout spice rack and soft closing hinges.



Recycling Centre



Pie Cut Cabinet



Spice Pullout



Soft Close BLUM Hinges



# **ACCESSORIES**

Your kitchen includes stacked 18" upper cabinets with your choice of crown moulding and light valance.



Light Valance



Stacked 18" Upper Cabinets



# ACCESSORIES

Your kitchen also includes your choice of cabinet hardware.





# **BEDROOM BATH**

Your standard bedroom bathroom features provided in **Chrome Finish**.



Tubco Vision Acrylic Alcove Tub



Moen Rizon Pressure Balancing Tub/Shower Faucet



Collette Undermount Center Sink



Moen Rizon 1-Hole Lavatory Faucet



Contrac Toilet Cody Tank Elongated 2pc 4.8Lp



# **ENSUITE BATH**

Your standard ensuite bathroom selection provided in Chrome Finish.



Tubco Spirit Freestanding Tub



Moen Rizon Sunken Tub Faucet



Shower Strainer with Moen Rizon Shower Faucet



Contrac Toilet Cody Tank Elongated 2pc 4.8Lp



Collette Undermount Center Sink



Moen Rizon 3-Hole Widespread Lavatory Faucet



# **POWDER ROOM**

Your powder room selection is in **Chrome Finish**.



Contrac Toilet Cody Tank Elongated 2pc 4.8Lp



Vieira 1-Hole Pedestal



Moen Rizon 1