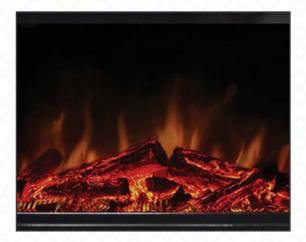

# **DV3732 DIRECT VENT GAS FIREPLACE**

#### Features

- 16-1/4" deep profile perfect for smaller space requirements
- Ships with standard full firescreen front, eliminating glass glare and providing a measure of protection from accidental contact
- Standard InterlliFire™ Ignition System will continue to operate in case of a power failure
- $\cdot$  Flex line and gas shut off for fast plumbing or remote control

| FRONT          | WIDTH          | BACK              | WIDTH          | HEIG                            | GHT               | DEP                  | тн                | GLASS SIZE                           | BTU/HR INPUT    |
|----------------|----------------|-------------------|----------------|---------------------------------|-------------------|----------------------|-------------------|--------------------------------------|-----------------|
| Unit           | Framing        | Unit              | Framing        | Unit                            | Framing           | Unit                 | Framing           |                                      | $\sim$          |
| 36"<br>[914mm] | 37"<br>[940mm] | 25 ¾ "<br>[654mm] | 37"<br>[940mm] | 34 5/16 "<br><sup>[872mm]</sup> | 34 ¾ "<br>[883mm] | 16 5/16 "<br>[872mm] | 16 ¼ "<br>[413mm] | 273/16" x 181/16"<br>[691mm x 459mm] | 14,500 - 19,300 |