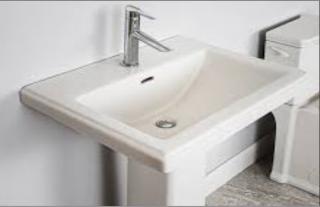

# **BEDROOM BATH**

Your standard bedroom bathroom features provided in **Chrome Finish**.

Tubco Vision Acrylic Alcove Tub

Moen Rizon Pressure Balancing Tub/Shower Faucet

Collette Undermount Center Sink

Moen Rizon 1-Hole Lavatory Faucet

Contrac Toilet Cody Tank Elongated 2pc 4.8Lp