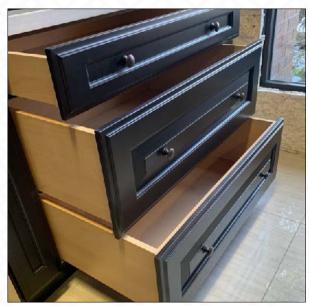

#### **DRAWERS**

AromA Kitchens & Bath Inc. is your custom kitchen manufacturer. Your kitchen includes **Spacious Drawers** including pantry rollouts, and pots & pans drawers.

Pantry Rollouts

Pots & Pans Drawers

Bank of Drawers

Bank of Drawers (Side View)