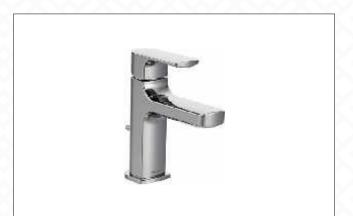

# **BEDROOM BATH**

Your standard bedroom bathroom features provided in **Chrome Finish**.

Tubco Vision Acrylic Alcove Tub

Moen Rizon Pressure Balancing Tub/Shower Faucet

Collette Undermount Center Sink

Moen Rizon 1-Hole Lavatory Faucet

# **POWDER ROOM**

Your powder room selection is in **Chrome Finish**.

Contrac Toilet Cody Tank Elongated 2pc 4.8Lp

Vieira 1-Hole Pedestal

Moen Rizon 1-Hole Lavatory Faucet