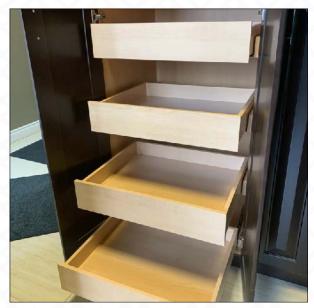

#### **DRAWERS**

AromA Kitchens & Bath Inc. is your custom kitchen manufacturer. Your kitchen includes **Spacious Drawers** including pantry rollouts, and pots & pans drawers.

Pantry Rollouts

Pots & Pans Drawers

Bank of Drawers

Bank of Drawers (Side View)