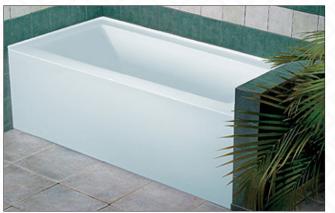

# **BEDROOM BATH**

Your standard bedroom bathroom features provided in **Chrome Finish**.

Tubco Vision Acrylic Alcove Tub

Moen Rizon Pressure Balancing Tub/Shower Faucet

Collette Undermount Center Sink

Moen Rizon 1-Hole Lavatory Faucet