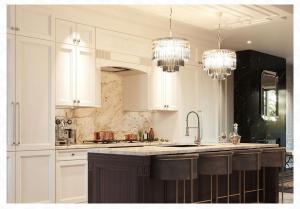

#### **KITCHEN**

| Quartz Countertops | 6       |
|--------------------|---------|
| Cabinet Doors      |         |
| Backsplash         | 8       |
| Drawers            | . 9     |
| Accessories        | 10 & 11 |

# QUARTZ COUNTERTOPS

Your kitchen, kitchen island, and bathroom quartz countertops will have a **3/4**" **Profile Polished Edge**.

Concrete

Willow White

Rocky Snow

#### **CABINET DOORS**

Your choice of **Shaker Style Cabinet Door** made from maple.

Mahogony

Dove Grey

#### BACKSPLASH

Your choice of **Hexagon or Herringbone Mosaic** Backsplash will be placed above kitchen countertop.

Medium Grey - Hexagon Matte

Calacatta Grey - Hexagon Matte

Calacatta Grey - Polished Herringbone

#### **DRAWERS**

AromA Kitchens & Bath Inc. is your custom kitchen manufacturer. Your kitchen includes **Spacious Drawers** including pantry rollouts, and pots & pans drawers.

Pantry Rollouts

Pots & Pans Drawers

# ACCESSORIES

Your kitchen comes **Equipped with the Essentials** from a recyling centre, pie cut cabinet, pullout spice rack and soft closing hinges.

Recycling Centre

Pie Cut Cabinet

Spice Pullout

Soft Close BLUM Hinges

# **ACCESSORIES**

Your kitchen includes stacked 18" upper cabinets with your choice of crown moulding and light valance.

Light Valance

Stacked 18" Upper Cabinets