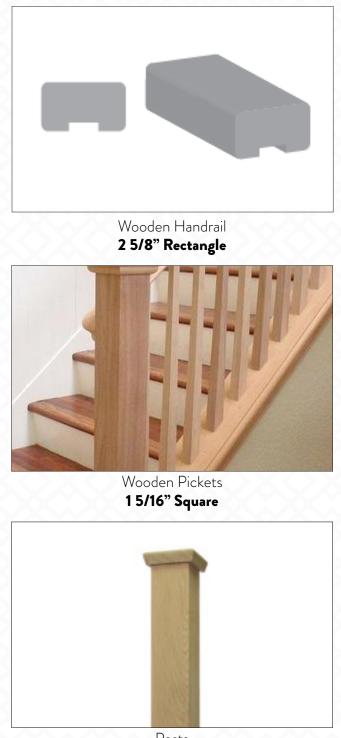

#### **INTERIOR RAILINGS**

Your elegant oak staircase is paired with **wooden**, **oak finished**, handrail, pickets, and post to finished areas.

Posts 3 1/2" Square, with Cap