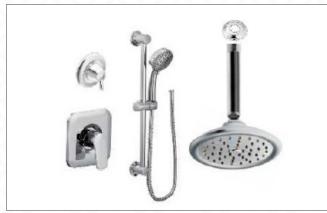

# **BEDROOM BATH**

Your standard bedroom bathroom features provided in **Chrome Finish**.

Tubco Vision Acrylic Alcove Tub

Moen Rizon Pressure Balancing Tub/Shower Faucet

Collette Undermount Center Sink

Moen Rizon 1-Hole Lavatory Faucet

# **ENSUITE BATH**

Your standard ensuite bathroom selection provided in Chrome Finish.

Tubco Spirit Freestanding Tub

Moen Rizon Sunken Tub Faucet

Shower Strainer with Moen Rizon Shower Faucet

Contrac Toilet Cody Tank Elongated 2pc 4.8Lp