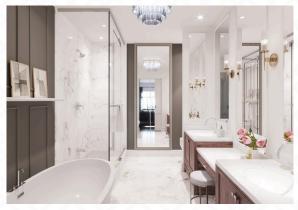

#### PLUMBING

| Bedroom Bath | 13   |
|--------------|------|
| Ensuite Bath | . 14 |
| Powder Room  | 15   |
| Kitchen 16   |      |

# **BEDROOM BATH**

Your standard bedroom bathroom features provided in **Chrome Finish**.

Tubco Vision Acrylic Alcove Tub

Moen Rizon Pressure Balancing Tub/Shower Faucet

Collette Undermount Center Sink

Moen Rizon 1-Hole Lavatory Faucet

# **ENSUITE BATH**

Your standard ensuite bathroom selection provided in Chrome Finish.

Tubco Spirit Freestanding Tub

Moen Rizon Sunken Tub Faucet

Shower Strainer with Moen Rizon Shower Faucet

Contrac Toilet Cody Tank Elongated 2pc 4.8Lp

# **POWDER ROOM**

Your powder room selection is in **Chrome Finish**.

Contrac Toilet Cody Tank Elongated 2pc 4.8Lp

Vieira 1-Hole Pedestal

Moen Rizon 1-Hole Lavatory Faucet